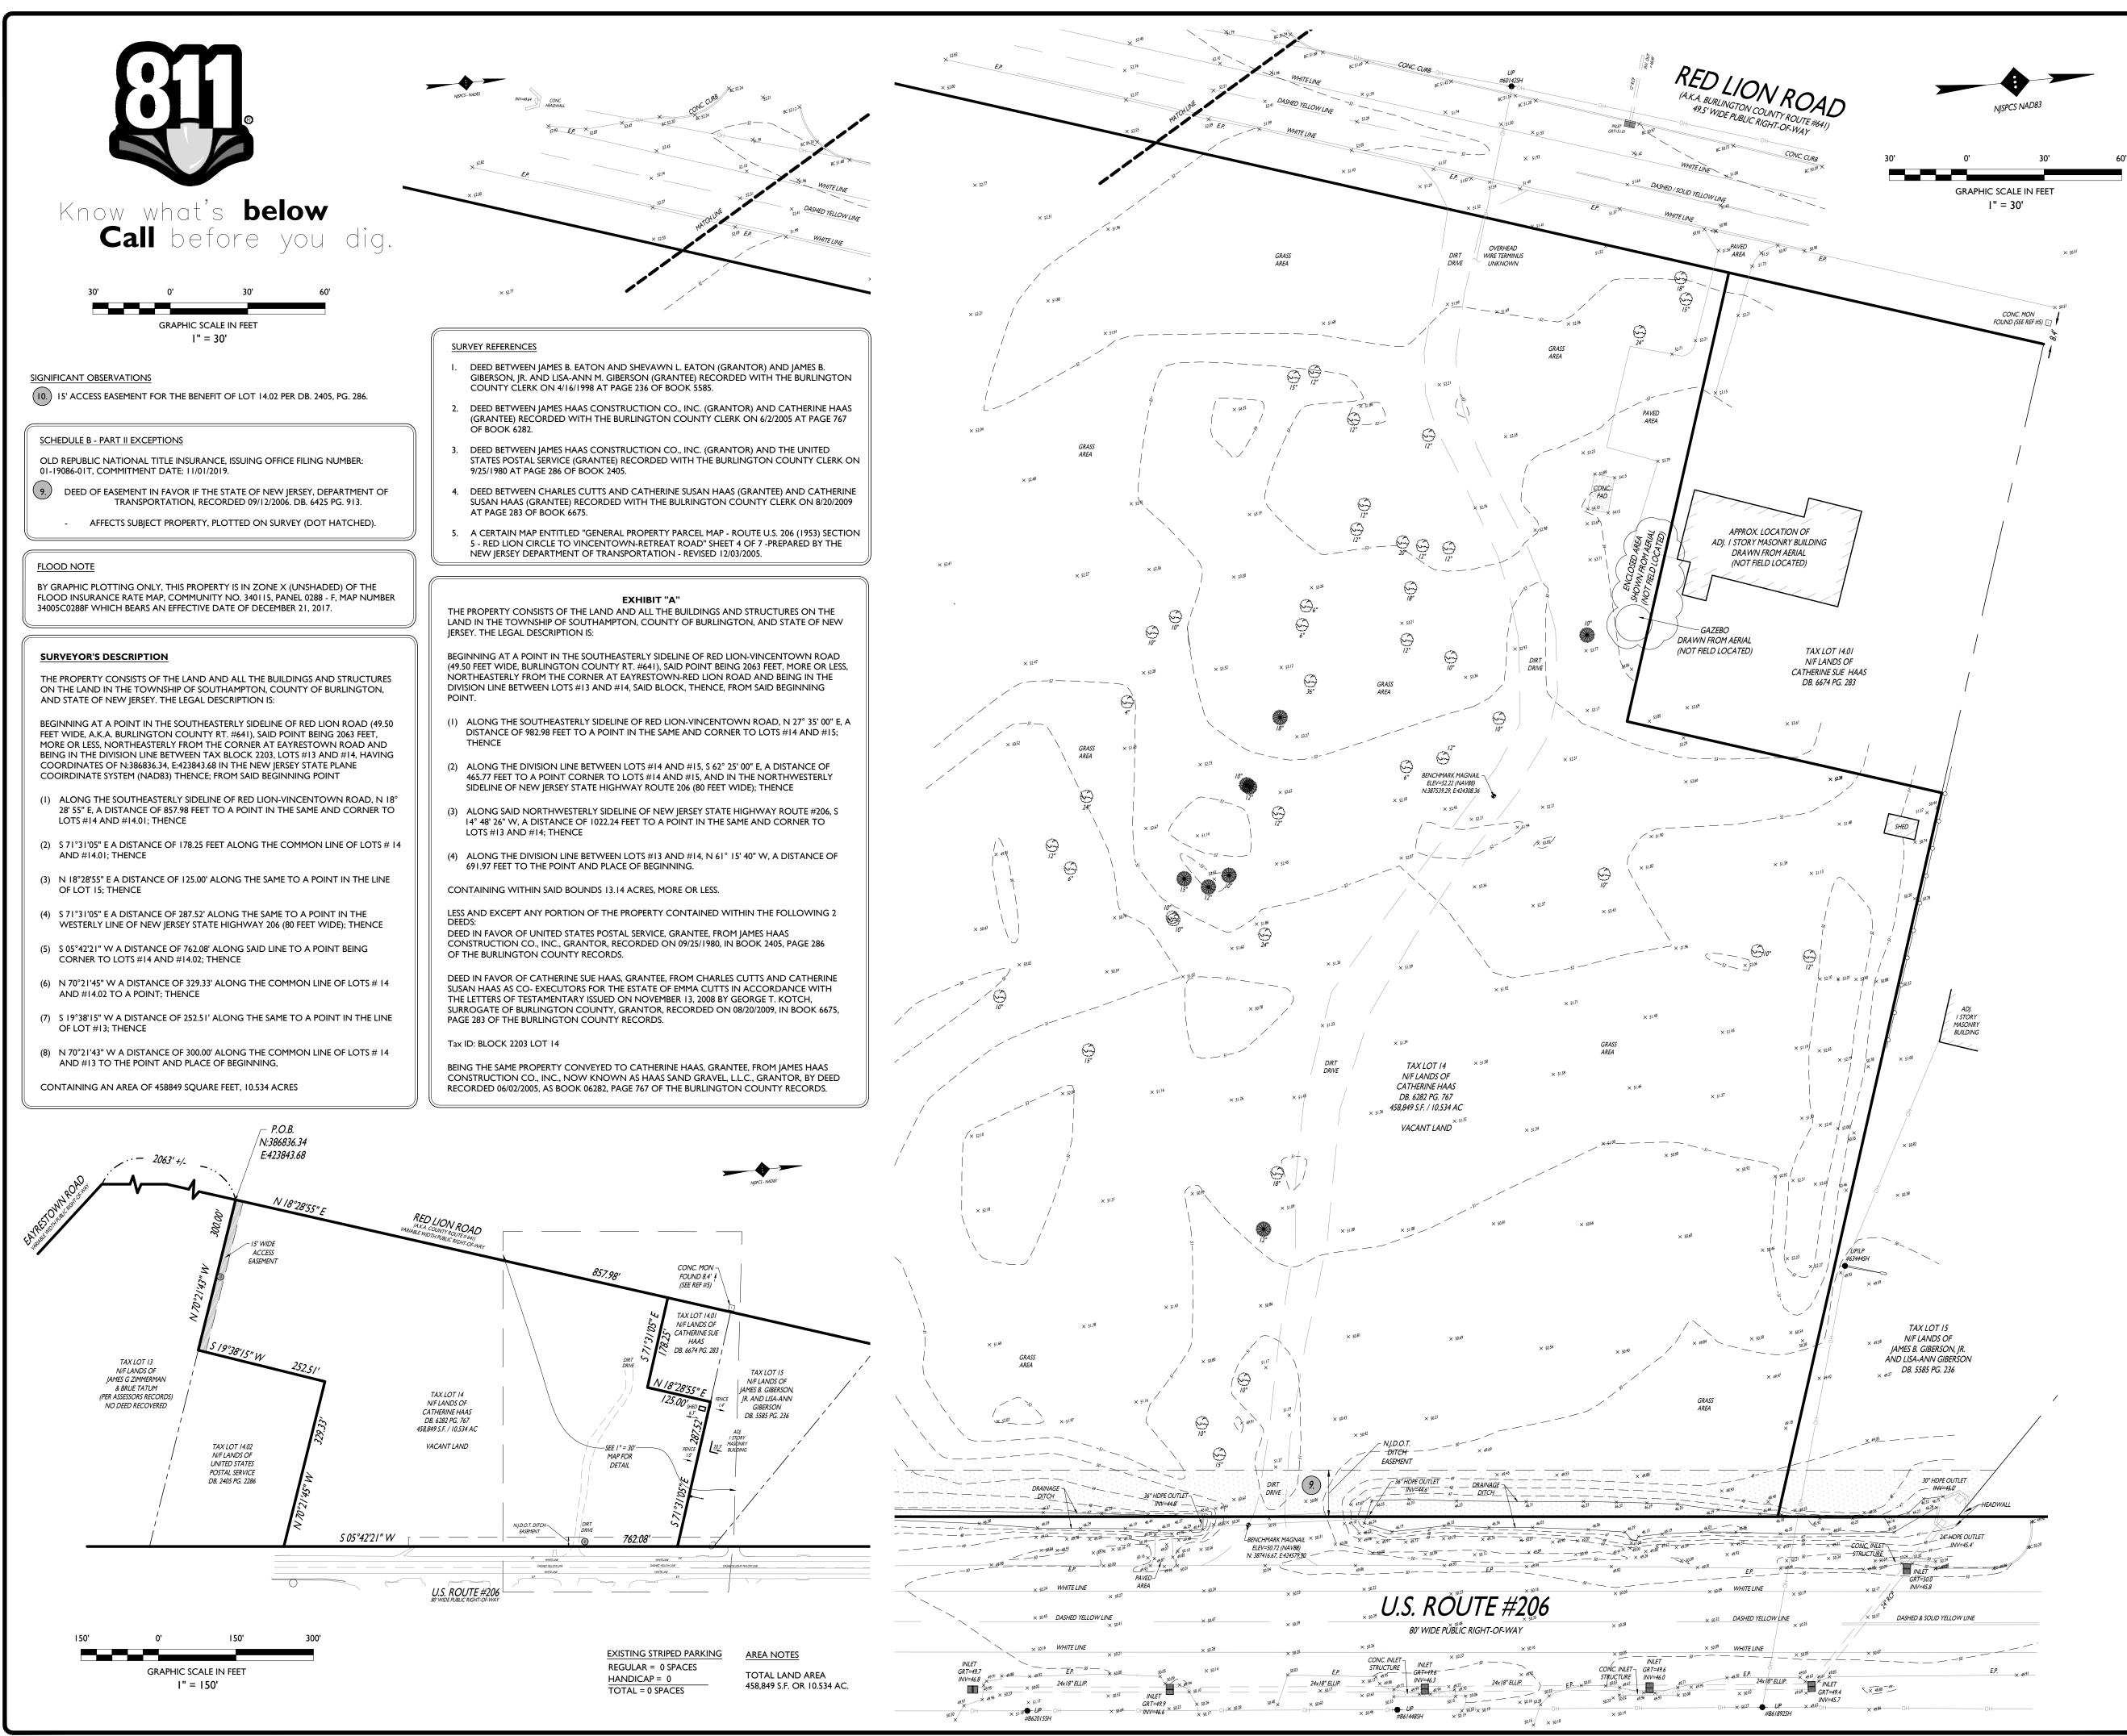

#### SURVEY NOTES

- THIS SURVEY AND THE BOUNDARIES SHOWN HEREON ARE THE RESULT OF AN ACTUAL FIELD SURVEY PERFORMED DURING MAY 5TH 2020 BASED ON AVAILABLE MAPS AND DEEDS OF RECORD, AND PHYSICAL EVIDENCE.
- 2. THIS SURVEY IS VALID ONLY WHEN AN EMBOSSED SEAL IS AFFIXED HERETO.
- 3. THE CERTIFICATION SHOWN HEREON IS NOT TRANSFERABLE TO ADDITIONAL INSTITUTIONS OR SUBSEQUENT OWNERS.
- 4. LOCATION AND DEPTH OF ALL UNDERGROUND UTILITIES SHOWN ARE APPROXIMATE AND ARE BASED ON OBVIOUS ABOVE GROUND PHYSICAL UTILITY APPURTENANCES AND ACCESSIBLE MANHOLES. THE EXACT LOCATION AND DEPTH OF ALL UNDERGROUND UTILITIES SHOULD BE VERIFIED BY DIGGING TEST HOLES PRIOR TO ANY DESIGN OR CONSTRUCTION, ADDITIONAL UNDERGROUND UTILITIES MAY EXIST.
- 5. BEARINGS ARE REFERENCED TO THE NEW JERSEY STATE PLANE COORDINATE SYSTEM (NAD83). ELEVATIONS SHOWN HEREON ARE REFERENCED TO THE NORTH AMERICAN VERTICAL DATUM OF 1988 (NAVD 88), ESTABLISHED VIA RTK GPS OBSERVATIONS.
- 6. THE PROPERTY HAS DIRECT ACCESS TO U.S. ROUTE #206.
- 7. A WRITTEN WAIVER AND DIRECTION NOT TO SET CORNER MARKERS HAS BEEN OBTAINED FROM THE ULTIMATE USER PURSUANT TO P.L. 2003, C.14 (C45:8-36.3) AND N.J.A.C. 13:40-5.1(D).
- 8. BENCHMARK MAGNAIL ELEVATION = 52.22' (NAVD88). BENCHMARK - MAGNAIL - ELEVATION = 50.72' (NAVD88).
- 9. BASEMENT OR BELOW GRADE STRUCTURES (IF ANY) UNKNOWN).

 $\bullet \bullet \bullet$ 

## DESCRIPTION

BUILDING CONCRETE SIDEWALK / MAT ASPHALT / CONCRETE CURB PROPERTY LINE ADJACENT PROPERTY LINE CHAIN LINK FENCE GUIDE RAIL MAST ARM LIGHT POLE POLE SIGNS WATER VALVE GAS VALVE DRAIN EDGE OF PAVEMENT OVERHEAD WIRE MAJOR CONTOUR MINOR CONTOUR GRADE SPOT SHOT TOP OF CURB SHOT BOTTOM OF CURB SHOT DECIDUOUS TREE - DIAMETER NOTED PINE TREE - DIAMETER NOTED BENCH MARK

# **STONEFIELD** engineering & design

Rutherford, NJ  $\cdot$  New York, NY Princeton, NJ · Tampa, FL · Detroit, MI www.stonefieldeng.com

Headquarters: 92 Park Avenue, Rutherford, NJ 07070 Phone 201.340.4468 · Fax 201.340.4472

**ALTA / NSPS LAND TITLE SURVEY** 

### **PREPARED FOR:**

## **D & L DEVELOPMENT**

1823 U.S. ROUTE 206 TAX MAP LOT 14, BLOCK 2203 **TOWNSHIP OF SOUTHAMPTON BURLINGTON COUNTY, NEW JERSEY** 

| 2                                                                                                                                                                                                                                                                                                                                                            | 06/10/2020 | MG | 06/08/2020    | AW            | ADDITIONAL TOPOGRAPHY |
|--------------------------------------------------------------------------------------------------------------------------------------------------------------------------------------------------------------------------------------------------------------------------------------------------------------------------------------------------------------|------------|----|---------------|---------------|-----------------------|
| Ι                                                                                                                                                                                                                                                                                                                                                            | 05/22/2020 | MG | 05/05/2020    | AW            | ISSUED TO CLIENT      |
| SSUE                                                                                                                                                                                                                                                                                                                                                         | DATE       | BY | FIELD<br>DATE | FIELD<br>CREW | DESCRIPTION           |
| THIS IS TO CERTIFY THAT THIS MAP OR PLAT AND THE SURVEY ON WHICH IT IS BASED WERE MADE IN<br>ACCORDANCE WITH THE 2016 MINIMUM STANDAD DETAO REQUIREMENTS FOR ALTA/NSPS LAND TITLE<br>SURVEYS, JOINTLY ESTABLISHED AND ADOPTED BY ALTA ON DISPS, AND INCLUDES ITEMS 3, 4, 5, 9, AND 13<br>OF TABLE A THEREOF.<br>THE FIELDWORK WAS COMPLETED ON MAY STAR 2020 |            |    |               |               |                       |

GS36264

THOMAS F. MILLER NEW JERSEY LANES/AVENOR NO. 246503626400 LICENSED PROFESSIONAL LAND SURVEYOR NEW JERSEY CERTIFICATE OF AUTHORIZATION (250 A28184500 N PROJECT NO. 2-19159 SHEET: 1 OF 1 SCALE: AS SHOWN